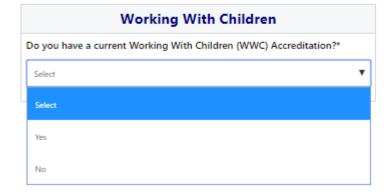

### SUB ROLE's

STEP 4.- Working With Children

- Participants will be asked if they have a working with children (WWC)card, For those participants that do not have a WWC will need to obtain one – each State has a different process
- NSW Office of the Children's Guardian
- · Victoria Working with children check Victoria
- ACT Access Canberra
- NT Safe NT
- TAS Consumer, Building, Occupational Services
- WA Government of Western Australia

- SA National Criminal History Check
- SA Department of communities and Social Inclusion
- SA Catholic Archdiocese of Adelaide
- QLD Blue Card
- Additional questions will build down to gather WWC details of the participant

Working with Children - if you selected - YES

- · Select the state
- Add WWC details
- Select if your card is Paid/Volunteer

NOTE: If you are UNSURE if you require a paid or volunteer WWC please speak with your Member Federation/Association Directly.