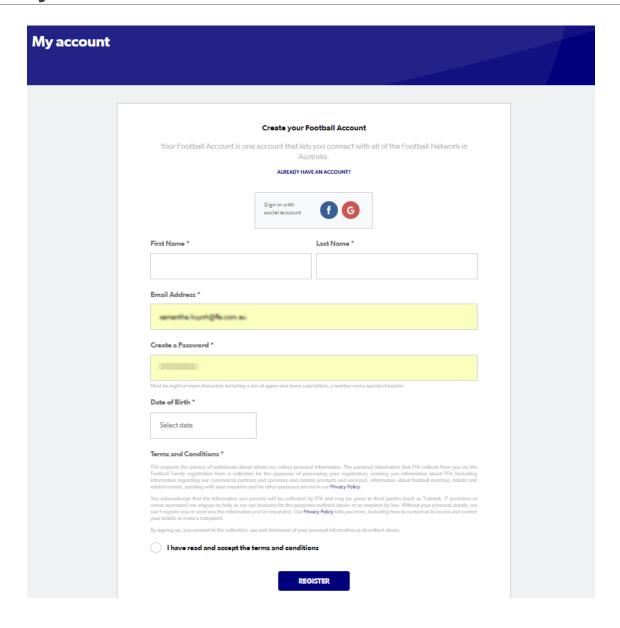

### **Create your Football Account**

### **Play Football Self Registration Portal**

As a Coach/Manager/Volunteer looking to register for the up-coming season, you will need to create a **Football Account** (https://www.ffa.com.au/football-account) If you already have a **Football Account** please sign in. Any existing participants will have to 'claim' their account details, when a participant creates a **Football Account** the details used to create the account will be checked to see if there is any details from Myfootballclub that match. If there is a match the participant will need to 'claim' those details as their own and proceed with their registration.

<u>Create a Football account link</u> >>> <u>https://account.footballnetwork.com.au/register</u> <u>Login to your Football account link</u> >>> <u>https://account.footballnetwork.com.au/</u> If you are required to set up other Club Administrators, please refer to the User Access Guide available through the 'Help' Portal located on the Play Football Website.