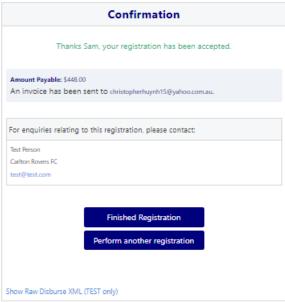

STEP 9. - Confirmation/ Perform another Registration

### **End of Registration**

- Club Registrars will list the contact details for participants to use if they have any enquiries related to their Registration
- Selecting 'Perform another Registration' will take the participant back to step 1.