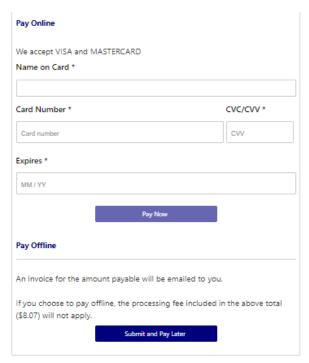

### Online/ Offline

- <u>Clubs</u> set the payment options available for participants
- Online Visa or Mastercard payments Payments are to be made in FULL
- Offline Clubs preference

NOTE: Payment options are set by Clubs – if there is an issue with payment options available to you, please speak with your club directly.