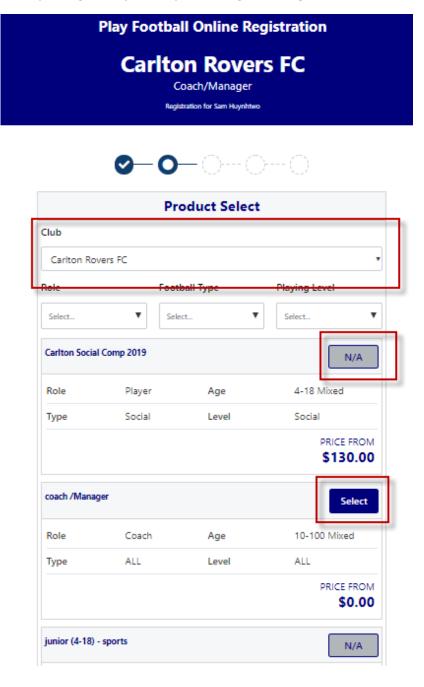

### STEP 2.- Select Club & Product

- Type/Select the club you are registering to for the upcoming season
- Participant will be presented with all the clubs 'Products' You will be shown all the 'Products' your clubs
  have on offer, select the product that you have been informed to select by your club. If you are UNSURE of
  which product to select speak with your club directly.

\*Products - the package that you are purchasing/selecting

NOTE: Products marked 'N/A' are unavailable to the participant as they do not meet the requirements of the product that the club has created. If you are UNSURE about your product selection