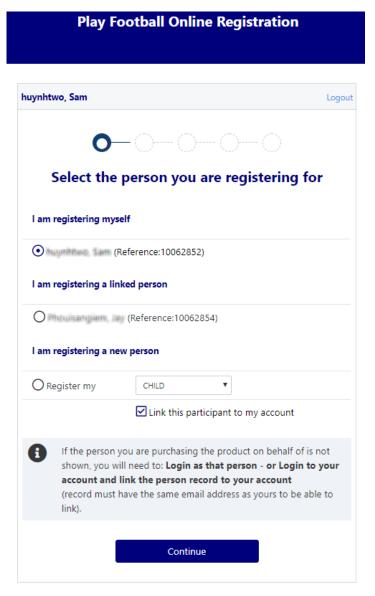

### STEP 1. - Select the Participant

When you have created your Football account, please sign in and you will be presented with the Play
Football Online Registration screen with your account details and any individuals you have linked to your
account.

- · If you are registering yourself select 'continue'
- If you are registering a new person, select 'I am registering a new person' along with the relationship

# huynhtwo, Sam Select the person you are registering for I am registering myself (Reference:10062852) I am registering a linked person (Reference:10062854) I am registering a new person CHILD Link this participant to my account If the person you are purchasing the product on behalf of is not shown, you will need to: Login as that person - or Login to your account and link the person record to your account (record must have the same email address as yours to be able to link).

### I am registering myself

• If you a registering a 'Linked' person select the participant and then 'continue'

I am registering a linked person, or I am registering a new person