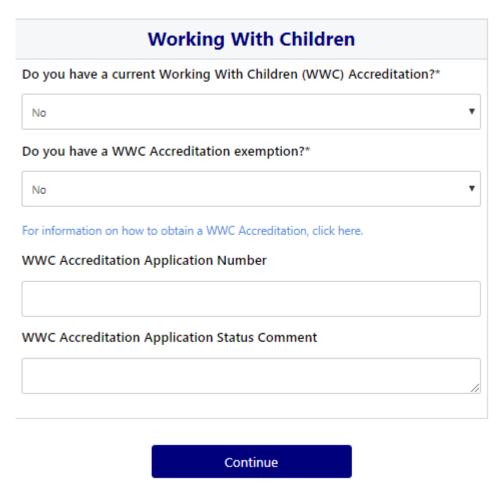

Working with Children – if you selected – NO

- If the participant does not have a WWC Accreditation or an exemption, the participant will be prompted to apply for a WWC
- Participants are encouraged to apply for a WWC before process with their Registration