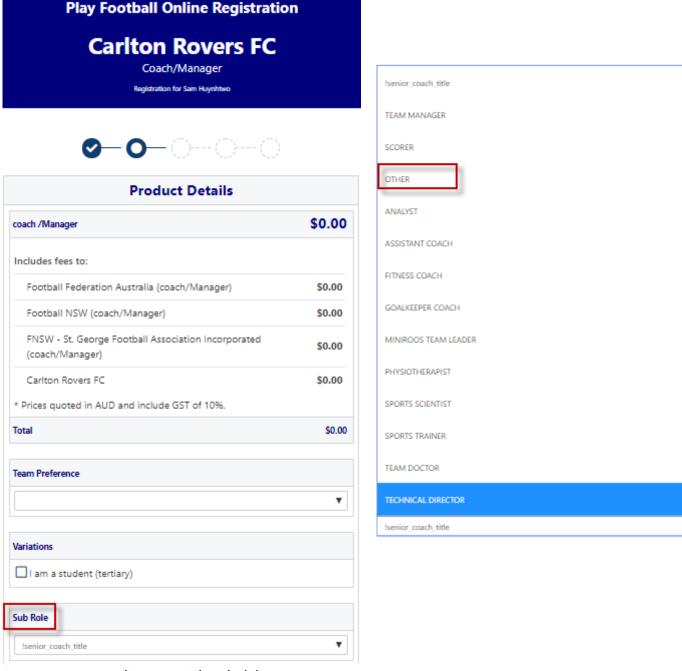

### STEP 3.- Product Details

- This step allows the participants to purchase 'Optional products' the club may offer.
- Participants can review the breakdown of the included FEES in their 'Product' selection.
- If an optional product is to be purchased select the product >select update cart = update the total
- Coach/Managers/Volunteers have a sub role, if your role is not listed select OTHER

### SUB ROLE's

STEP 4.- Working With Children

- Participants will be asked if they have a working with children (WWC)card, For those participants that do not have a WWC will need to obtain one – each State has a different process
- NSW Office of the Children's Guardian
- · Victoria Working with children check Victoria
- ACT Access Canberra
- NT Safe NT
- TAS Consumer, Building, Occupational Services
- WA Government of Western Australia