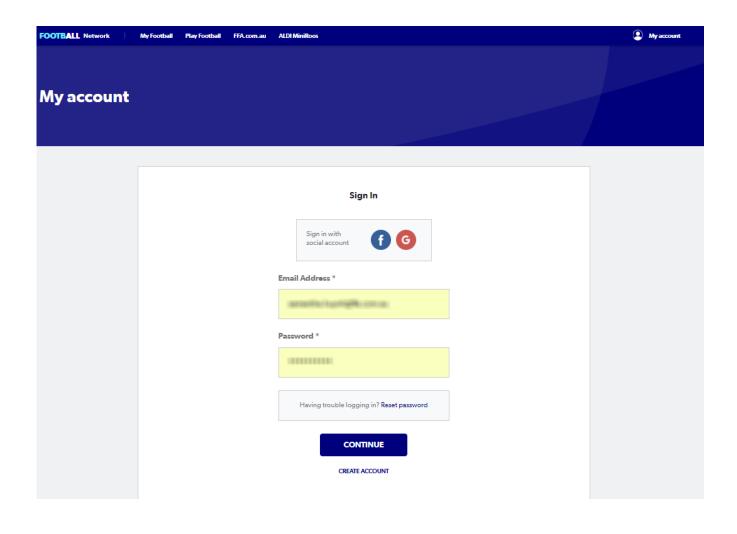

### **Play Football Self Registration Portal**

As a Coach/Manager/Volunteer looking to register for the up-coming season, you will need to create a **Football Account** (https://www.ffa.com.au/football-account) If you already have a **Football Account** please sign in. Any existing participants will have to 'claim' their account details, when a participant creates a **Football Account** the details used to create the account will be checked to see if there is any details from Myfootballclub that match. If there is a match the participant will need to 'claim' those details as their own and proceed with their registration.

<u>Create a Football account link</u> >>> <u>https://account.footballnetwork.com.au/register</u> <u>Login to your Football account link</u> >>> <u>https://account.footballnetwork.com.au/</u> If you are required to set up other Club Administrators, please refer to the User Access Guide available through the 'Help' Portal located on the Play Football Website.