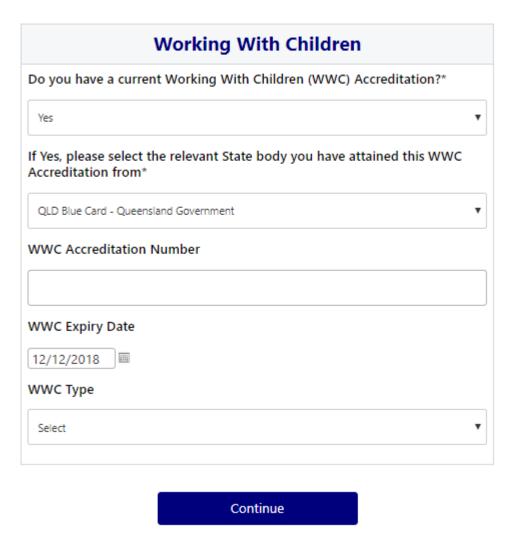

Working with Children - if you selected - YES

- · Select the state
- Add WWC details
- Select if your card is Paid/Volunteer

NOTE: If you are UNSURE if you require a paid or volunteer WWC please speak with your Member Federation/Association Directly.