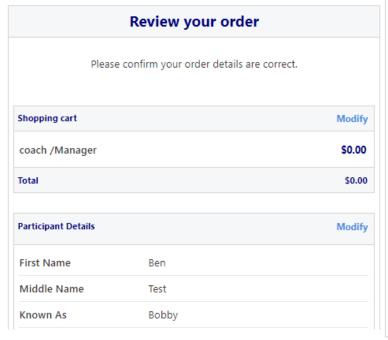

### STEP 5. - Review Your Order

- Participants will have the chance to review their order at this step it is important participants review and edit
- To edit any of the sections select 'Modify'
- The Terms & Conditions will also appear at this step