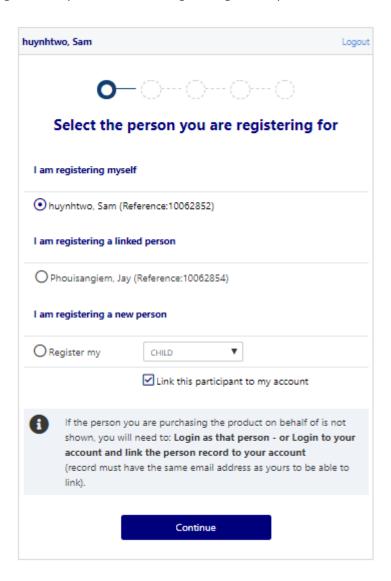

### STEP 1. - Select the Participant

When you have created your Football account, please sign in and you will be presented with the Play
Football Online Registration screen with your account details and any individuals you have linked to your
account.

- · If you are registering yourself select 'continue'
- If you are registering a new person, select 'I am registering a new person' along with the relationship

# huynhtwo, Sam Select the person you are registering for I am registering myself (Reference:10062852) I am registering a linked person (Reference:10062854) I am registering a new person CHILD Link this participant to my account If the person you are purchasing the product on behalf of is not shown, you will need to: Login as that person - or Login to your account and link the person record to your account (record must have the same email address as yours to be able to link).

### I am registering myself

• If you a registering a 'Linked' person select the participant and then 'continue'

I am registering a linked person, or I am registering a new person