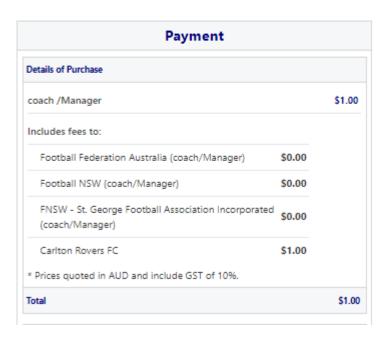

### STEP 6. - Payment

- This step provides the participants the chance to review their product
- The product fee breakdown is displayed along with any discounts or additional products the participant has selected
- If the participant has selected an **INCORRECT product**, select one of the blue circles at the top of the page to go back in the process to select the correct product

NOTE: If you are UNSURE of which product to select – contact your club directly to get the correct information regarding your product selection