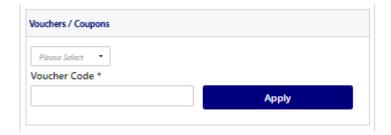

### **VOUCHER/COUPONS**

- NSW participants who have a valid active kids voucher in their will need to enter the voucher details to redeem its value
- NSW/ACT/ Victoria/ Tasmania/ South Australia/ Western Australia/ Northern Territory/ Queensland
  participants will need to speak with their Member Federations or Local Governments to see if sports voucher
  schemes are available in your state
- If you have obtained a sports voucher and you are from Victoria/ Tasmania/ South Australia/ Western
   Australia/ Northern Territory/ Queensland, PLEASE speak with your clubs directly to see how you can
   redeem your voucher