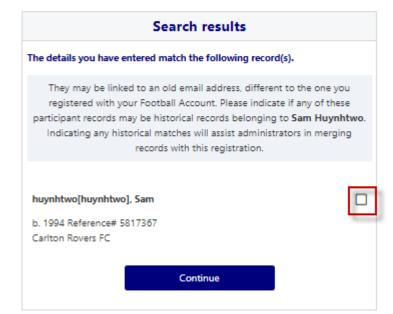

- If The search result finds matching records, the participant can claim the account by 'ticking' the box
- If the results returned do not match the participant you are registering, leave the box unticked and select 'continue'